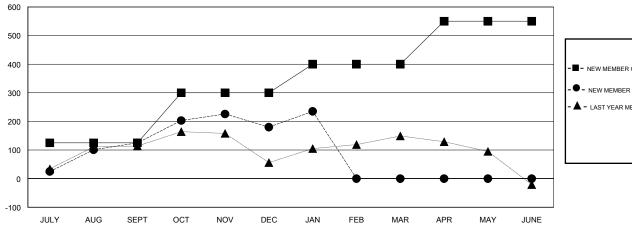

### GOALS AND ACTUAL MEMBERS CUMULATIVE

| - <b>■</b> - NE | EW MEMBER GROWTH NET GOAL  |
|-----------------|----------------------------|
| - ● - NI        | EW MEMBER GROWTH ACTUAL    |
| - <b>A</b> - L  | AST YEAR MEMBERSHIP ACTUAL |
|                 |                            |
|                 |                            |
|                 |                            |

#### KAMLESH JAIN **LOCATION INDIA GMT CA** Clubs Members RESULTS FOR 2016-2017 RESULTS FOR 2016-2017 NEW CLUB GOAL NEW CLUBS DROPPED CLUBS NEW MEMBER GROWTH NEW MEMBER DROPPED QUARTER QUARTER NET GOAL (not reinstated GROWTH ACTUAL (not MEMBERS ACTUAL or transfers) reinstated or transfers) (including transfers) 5 125 334 209 JULY/AUG/SEPT JULY/AUG/SEPT 2 0 121 66 OCT/NOV/DEC OCT/NOV/DEC 175 0 74 19 100 JAN/FEB/MAR JAN/FEB/MAR 0 0 0 APR/MAY/JUNE APR/MAY/JUNE 150 0