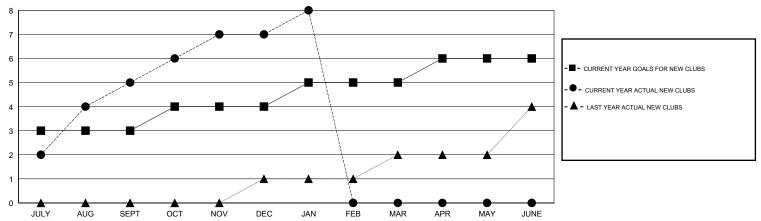

## GOALS AND ACTUAL NEW CLUBS CUMULATIVE

#### KAMLESH JAIN **LOCATION INDIA GMT CA** Clubs Members RESULTS FOR 2016-2017 RESULTS FOR 2016-2017 NEW CLUB GOAL NEW CLUBS DROPPED CLUBS NEW MEMBER GROWTH NEW MEMBER DROPPED QUARTER QUARTER NET GOAL (not reinstated GROWTH ACTUAL (not MEMBERS ACTUAL or transfers) reinstated or transfers) (including transfers) 5 125 334 209 JULY/AUG/SEPT JULY/AUG/SEPT 2 0 121 66 OCT/NOV/DEC OCT/NOV/DEC 175 0 74 19 100 JAN/FEB/MAR JAN/FEB/MAR 0 0 0 APR/MAY/JUNE APR/MAY/JUNE 150 0